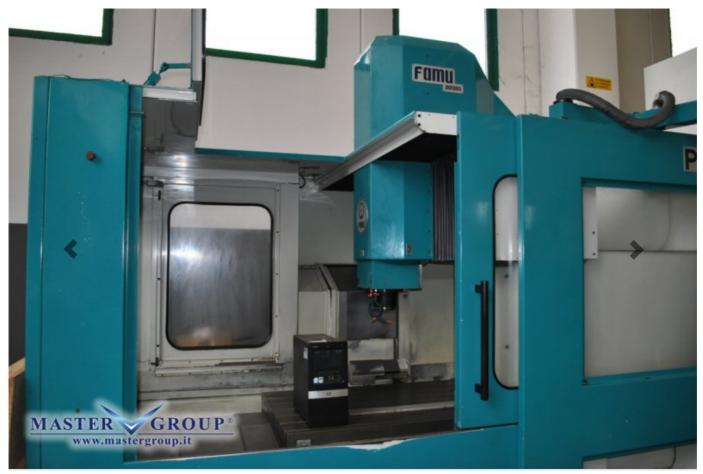

# FAMU PHS 812

# - USED - 3-AXIS BRIDGE-TYPE VERTICAL MACHINING CENTRE

| YEAR:             | 1999                      |                   |
|-------------------|---------------------------|-------------------|
| CODE:             | 17U4485                   |                   |
| X-AXIS TRAVEL     | 1200 mm                   |                   |
| Y-AXIS TRAVEL     | 800 mm                    |                   |
| Z-AXIS TRAVEL     | 500 mm                    |                   |
| RAPID FEEDS X-Y-Z | 30 - 30 - 30 m/min        |                   |
| SPINDLE           | 22000 rpm; 15 kW; HSK A63 |                   |
| TABLE SIZE        | 1320 x 800 mm             |                   |
| MAX ADMITTED LOAD | 2000 Kg                   |                   |
| TOOL MAGAZINE     | CHAIN-TYPE ; 20 POS       |                   |
| CONTROL UNIT      | SELCA S3045PD             |                   |
| WEIGHT:           | 7500 Kg                   | Privacy - Termini |